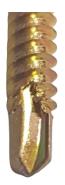

## **Technical Data Sheet**

NoMorePly® 50mm Fibre Cement Flooring Screw

## **Product Overview**

The NoMorePly® 50mm Fibre Cement Flooring Screw is a high-performance screw designed specifically for use with our 18&22mm STS NoMorePly TG4 Floorboard System. They are also great for use with any other fibre cement sheet material.

When installing our 18&22mm STS NoMorePly TG4 Floorboard System, it is important to ensure the screws used are flush, strong, and suitable for moisture, impact and as they are on a floor it is important that the thread holds tight in every joist and board.

Product Name: NoMorePly® 50mm Fibre Cement Flooring Screw

STS Product SKU: 5650 Box Quantity: 250

## **Product Image**







## **Screw Dimensions & Material Type**

| Screw<br>Size | Total<br>Length | Head<br>Style | Head<br>Mark | Drive<br>Type | Recess<br>Depth | Head<br>Diameter | Major<br>Diameter<br>(Threads) | Minor<br>Diameter<br>(Shank) | Drilling<br>Width |
|---------------|-----------------|---------------|--------------|---------------|-----------------|------------------|--------------------------------|------------------------------|-------------------|
|               |                 |               |              |               |                 |                  |                                |                              |                   |
| 50mm          | 50mm            | Flat          | -            | Phillips      | 2.80mm          | 6mm              | 3.9mm