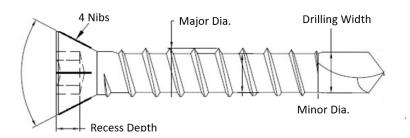

## **Screw Dimensions & Material Type**

| Screw<br>Size | Total<br>Length | Head<br>Style | Head<br>Mark | Drive<br>Type | Recess<br>Depth | Head<br>Diameter | Major<br>Diameter<br>(Threads) | Minor<br>Diameter<br>(Shank) | Drilling<br>Width |
|---------------|-----------------|---------------|--------------|---------------|-----------------|------------------|--------------------------------|------------------------------|-------------------|
|               |                 |               |              |               |                 |                  |                                |                              |                   |
| 50mm          | 50mm            | Flat          | -            | Phillips      | 2.80mm          | 6mm              | 3.9mm                          | 2.68mm<br>(approx.)          | 3.50mm            |