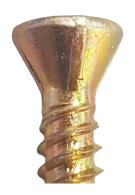

## **Technical Data Sheet**

NoMorePly® 50mm Fibre Cement Flooring Screw

## **Product Overview**

The NoMorePly® 50mm Fibre Cement Flooring Screw is a high-performance screw designed specifically for use with our 18&22mm STS NoMorePly TG4 Floorboard System. They are also great for use with any other fibre cement sheet material.

When installing our 18&22mm STS NoMorePly TG4 Floorboard System, it is important to ensure the screws used are flush, strong, and suitable for moisture, impact and as they are on a floor it is important that the thread holds tight in every joist and board.

Product Name: NoMorePly® 50mm Fibre Cement Flooring Screw

STS Product SKU: 5650 Box Quantity: 250

## **Product Image**







## **Screw Dimensions & Material Type**

| Screw<br>Size | Total<br>Length | Head<br>Style | Head<br>Mark | Drive<br>Type | Recess<br>Depth | Head<br>Diameter | Major<br>Diameter<br>(Threads) | Minor<br>Diameter<br>(Shank) | Drilling<br>Width |
|---------------|-----------------|---------------|--------------|---------------|-----------------|------------------|--------------------------------|------------------------------|-------------------|
|               |                 |               |              |               |                 |                  |                                |                              |                   |
| 50mm          | 50mm            | Flat          | -            | Phillips      | 2.80mm          | 6mm              | 3.9mm