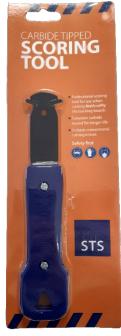

# NoMorePly® Scoring Tool Technical Data Sheet

### **Product Overview**

This professional tool is a superior grade and designed for heavy duty use. The carbide blades will significantly outlast ordinary scoring blades, providing you with better results and greater ease of use. Used for cutting

NoMorePly boards by 'scoring and snapping' making the NoMorePly boards very fast to lay. The tungstencoated double tips, scores the cement board with ease.

#### STS Product SKU: 5630

| Area        | Material Type              |  |
|-------------|----------------------------|--|
| Handle      | Blue Plastic               |  |
| Blade/Shaft | Black plastic-coated steel |  |
| Тір         | Tungsten Carbide           |  |